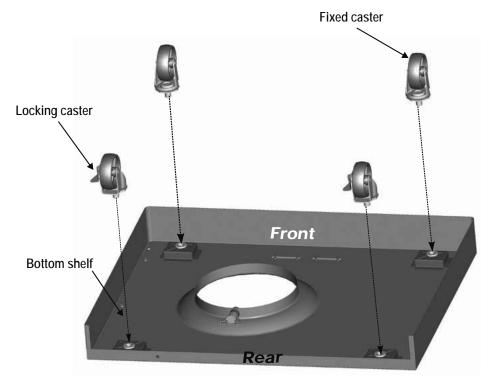

E IS MOUNTED AS ILLUSTRATED BELOW.







Attach door handle to front door panel using two 1/4-20x1/2" screw, 7mm lock washer, shown A.

Insert hinge pin on bottom of doors into hole in bottom shelf. Press upper hinge pin in top of door, align hinge hole under drawer front bracket-L, and release hinge pin, shown B.



#### **ASSEMBLY OF MIDDLE CART**

1

Place bottom shelf upside down. Insert Bent U Pin into the caster mounting plate to lock it in place, shown A. Spin the caster clockwise into the threads on the bottom shelf until secure. Remove the Bent U Pin and repeat for remaining casters. Make sure the two locking casters are secured at the rear and the non-locking casters are secured at the front. After all 4 casters are secure remove the Bent U Pin and save for future maintenance.





Attach side panels to bottom shelf using three 1/4-20x1/2" screws, 7mm lock washers per panel.

IMPORTANT: Panel with holes must be on Left side of bottom shelf.

1/4-20x1/2" screw 7mm lock washer

Important in the panel sare pushed as far to the rear of bottom shelf as possible before fully tightening screws.

3

Place lower back panel between side panels at rear of bottom shelf. Secure lower back panel to side panels using two 1/4-20x1/2" screws and 7mm lock washers on left side, shown A.

Attach light adapter to back panel using four #8-32x3/8" screws, 4mm lock washers and #8 nuts, shown **B**. Insert temperature gauge stem into the biger hole above knob as shown.

Make sure the gauge is pushed in as far as it will go, then push the gauge downward until it clips into the panel, as s